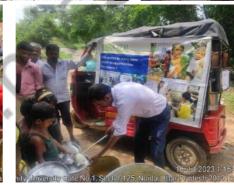

# Sowing seeds of hope through food distribution in heavy rainfall affected areas.

C-63, Basement South Extentsion-2, Delhi-110049