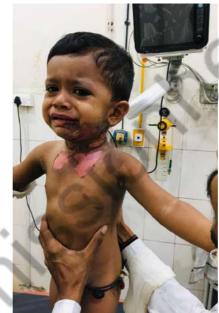

# Mission Heal

Our noble initiatives "OPD Healing Mission" is for the treatment of children with severe burn injuries who are from underprivileged section of our society.

We are sharing the OPD case who needed immediate support financially, and we could give her a healing touch by support of our donors.

Master Aryan Age : 16 months

Master Rudra Prasad Age: 6 years

Master Rohit Age : 1 year

C-63, Basement South Extentsion-2, Delhi-110049