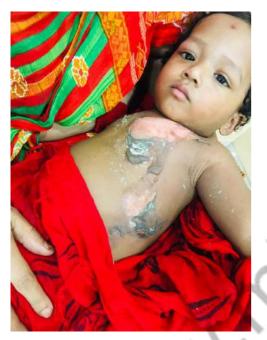

# Mission Heal

Our noble initiatives "OPD Healing Mission" is for the treatment of children with severe burn injuries who are from underprivileged section of our society.

We are sharing the OPD case who needed immediate support financially, and we could give her a healing touch by support of our donors.

Master Aryan Age : 16 months

Master Rudra Prasad Age: 6 years

Master Rohit Age : 1 year

C-63, Basement South Extentsion-2, Delhi-110049