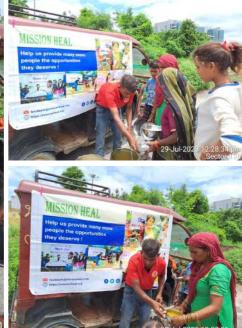

# Sowing seeds of hope through food distribution in heavy rainfall affected areas.

C-63, Basement South Extentsion-2, Delhi-110049