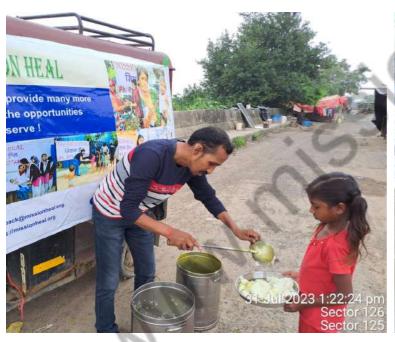

fall affected areas.















C-63, Basement South Extentsion-2, Delhi-110049

### Week 4- Activities

# Mission Heal



















C-63, Basement South Extentsion-2, Delhi-110049

### **Week 4- Activities**

## Mission Heal



### Supporting families by ensuring food security.









## Mission Heal

## Poshan Program

## Week 4- Activities









23, 2023 12:24



AHH







## Week 5- Activities

## Mission Heal



































## Poshan Program Week 5- Activities

# Mission Heal



## Making a difference, serving in marganlised comunities













### **Week 5- Activities**

# Mission Heal













## Week 5- Activities

# Mission Heal



















### **Week 5- Activities**

# Mission Heal



## Week 5- Activities

# Mission Heal













## **OPD Healing Mission**

# Mission Heal

Our noble initiatives "OPD Healing Mission" is for the treatment of children with severe burn injuries who are from underprivileged section of our society.

We are sharing the OPD case who needed immediate support financially, and we could give her a healing touch by support of our donors.



Master Aryan Age : 16 months



Master Rudra Prasad Age: 6 years



Master Rohit Age : 1 year

C-63, Basement South Extentsion-2, Delhi-110049

## Discharge Summary

-0

|   |                                                                                                                                                                                               | SA TYAM MEDICA<br>Main Road, M<br>Opposite Satyam Para | aripur