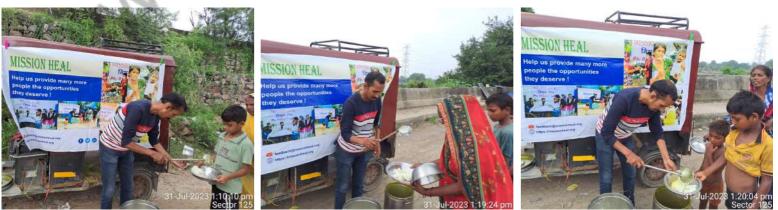

affected areas.















C-63, Basement South Extentsion-2, Delhi-110049

### Week 4- Activities

# Mission Heal



















C-63, Basement South Extentsion-2, Delhi-110049

### **Week 4- Activities**

## Mission Heal



### Supporting families by ensuring food security.









## Mission Heal

## Poshan Program

## Week 4- Activities









23, 2023 12:24



AHH







## Week 5- Activities

## Mission Heal



































## Poshan Program Week 5- Activities

# Mission Heal



## Making a difference, serving in marganlised comunities













### **Week 5- Activities**

# Mission Heal













## Week 5- Activities

# Mission Heal



















### **Week 5- Activities**

# Mission Heal



## Week 5- Activities

# Mission Heal













## **OPD Healing Mission**

# Mission Heal

Our noble initiatives "OPD Healing Mission" is for the treatment of children with severe burn injuries who are from underprivileged section of our society.

We are sharing the OPD case who needed immediate support financially, and we could give her a healing touch by support of our donors.



Master Aryan Age : 16 months



Master Rudra Prasad Age: 6 years



Master Rohit Age : 1 year

C-63, Basement South Extentsion-2, Delhi-110049

## Discharge Summary

-0

|   |                                                                                                                                                                                               | SA TYAM MEDICA<br>Main Road, M<br>Opposite Satyam Para | aripur