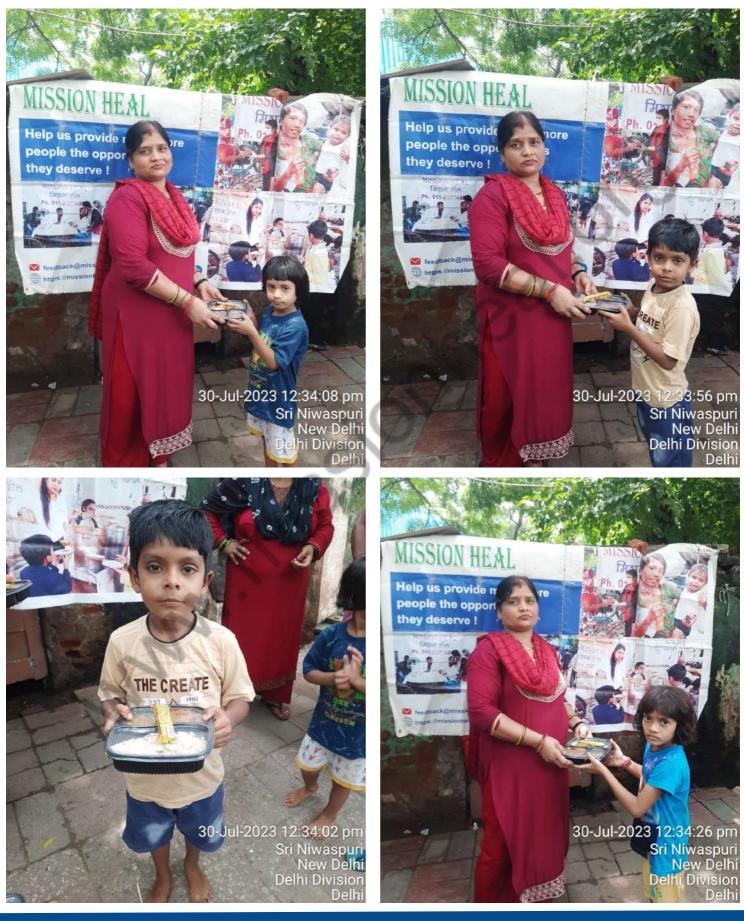

of hope through food distribution in heavy rainfall affected areas.















C-63, Basement South Extentsion-2, Delhi-110049

### Week 4- Activities

# Mission Heal



















C-63, Basement South Extentsion-2, Delhi-110049

### **Week 4- Activities**

## Mission Heal



### Supporting families by ensuring food security.









## Mission Heal

## Poshan Program

## Week 4- Activities









23, 2023 12:24



AHH







## Week 5- Activities

## Mission Heal



































## Poshan Program Week 5- Activities

# Mission Heal



## Making a difference, serving in marganlised comunities













### **Week 5- Activities**

# Mission Heal













## Week 5- Activities

# Mission Heal



















### **Week 5- Activities**

# Mission Heal



## Week 5- Activities

# Mission Heal













## **OPD Healing Mission**

# Mission Heal

Our noble initiatives "OPD Healing Mission" is for the treatment of children with severe burn injuries who are from underprivileged section of our society.

We are sharing the OPD case who needed immediate support financially, and we could give her a healing touch by support of our donors.



Master Aryan Age : 16 months



Master Rudra Prasad Age: 6 years



Master Rohit Age : 1 year

C-63, Basement South Extentsion-2, Delhi-110049

## Discharge Summary

-0

|   |                                                                                                                                                                                               | SA TYAM MEDICA<br>Main Road, M<br>Opposit