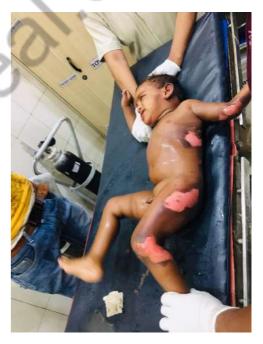

# Mission Heal

Our noble initiatives "OPD Healing Mission" is for the treatment of children with severe burn injuries who are from underprivileged section of our society.

We are sharing the OPD case who needed immediate support financially, and we could give her a healing touch by support of our donors.

Master Aryan Age : 16 months

Master Rudra Prasad Age: 6 years

Master Rohit Age : 1 year

C-63, Basement South Extentsion-2, Delhi-110049