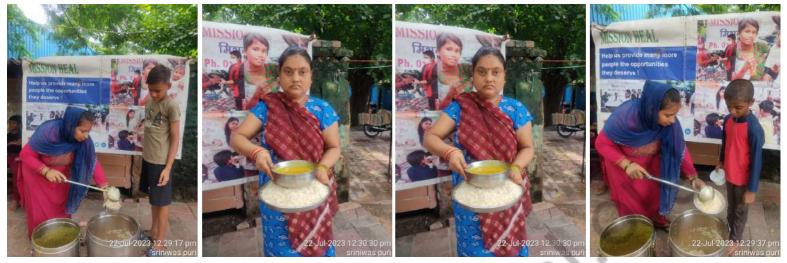

### Week 3- Activities

## **Week 3- Activities**

## Mission Heal

Jul 14, 2023

In an effort to eliminate hunger, everybody has to be involved as we are involved in feeding them.